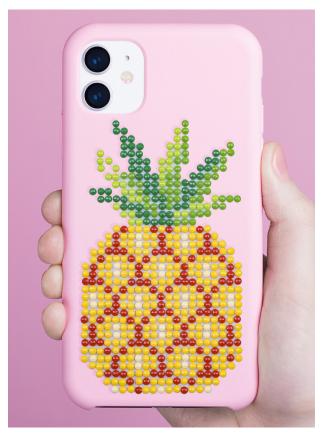

### **Pineapple**

Design size: 21 x 36 DOTZ® (2.3in x 4in)

Skill Level Beginner

Crafting Time 1 - 2 Hours

#### Color Palette

- Mid Kelly Green 8246
- Light Frog Green 8248
- Lorikeet 8244
- Baby Yellow 8326
- Sunshine 8324
- Poppy 8335