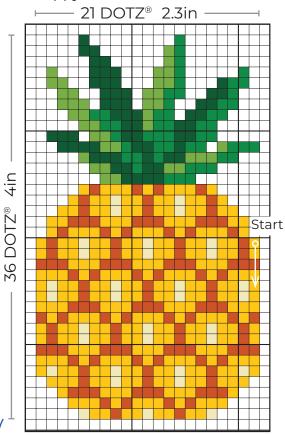

### **Pineapple**

Design size: 21 x 36 DOTZ® (2.3in x 4in)

Skill Level Beginner

Crafting Time 1 - 2 Hours

### **Directions**

- · Cut out a piece of Sandwich Adhesive in the size of your design.
- · Lay the Chart (design facing up) on your DOTZ® Lite surface and position the Sandwich Adhesive piece (paper side down) over the top of the Chart.
- · Peel back the clear surface from the top of the Sandwich Adhesive to reveal the sticky surface. You may want to peel back to reveal the sticky surface gradually as you dot.
- · Dot onto the sticky surface following the chart pattern. Make sure to recover the sticky surface with some protective film in between dotting sessions.
- · Once all dotting is finished, cut evenly around the edge of the dotted design leaving the width of 1 gem around the outside of the design.
- · Peel the backing paper away from one small corner of the underside of your project and secure the small sticky area onto your final surface.
- · Once secured in one corner, gently peel the remaining backing paper away, sticking your dotted design down as you go.

#### Color Palette

- Mid Kelly Green 8246
- Light Frog Green 8248
- Lorikeet 8244
- Baby Yellow 8326
- Sunshine 8324
- Poppy 8335